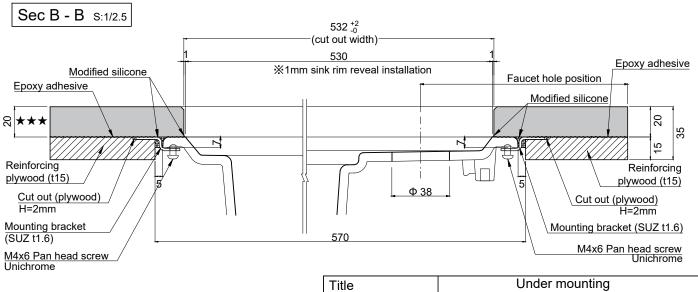

## ▲ Notices

- 1.  $\star\star\star$  It is applicable with counter thickness of more than 12mm.
- 2. Install the reinforcing plywood layer on the back and adhere it to the counter using epoxy adhesive.
- 3. Secure the sink and the plywood layer using 14 mounting brackets. Please note that there are two types of brackets are being used.
- 4. Apply modified silicone to the joint between the sink and the counter for waterproofing.
- 5. Adjust the dimensions of the plywood layer based on the sink's load bearing level, the counter dimensions and the cabinet dimensions.