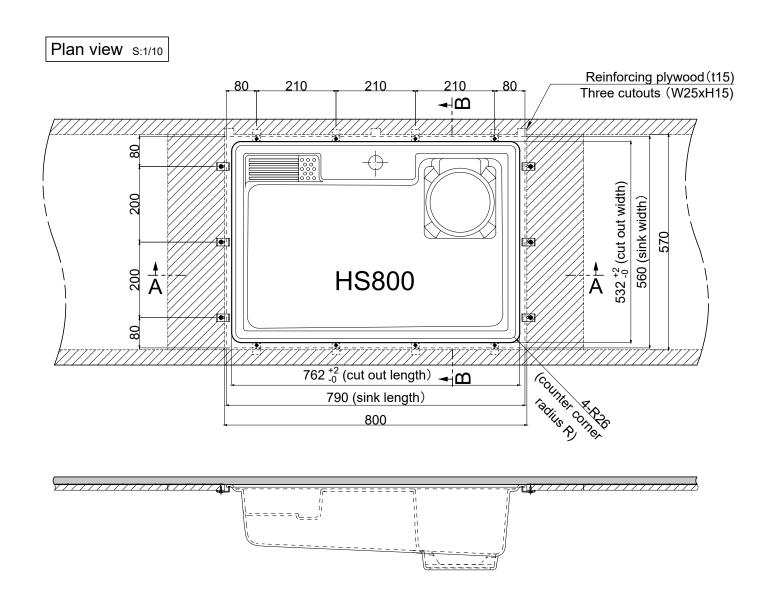

## ▲ Notices

- 1.  $\star\star\star$  It is applicable with counter thickness of more than 12mm.
- 2. Install the reinforcing plywood layer on the back and adhere it to the counter using epoxy adhesive.
- 3. Secure the sink and the plywood layer using 14 mounting brackets. Please note that there are two types of brackets are being used.
- 4. Apply modified silicone to the joint between the sink and the counter for waterproofing.
- 5. Adjust the dimensions of the plywood layer based on the sink's load bearing level, the counter dimensions and the cabinet dimensions.