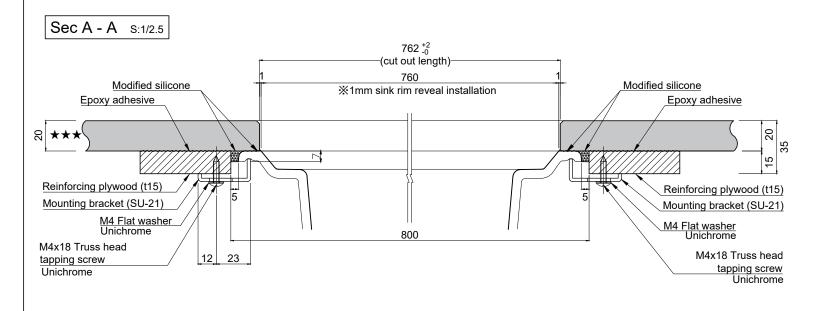

## ▲ Notices

- 1.  $\star\star\star$  It is applicable with counter thickness of more than 12mm.
- 2. Install the reinforcing plywood layer on the back and adhere it to the counter using epoxy adhesive.
- 3. Secure the sink and the plywood layer using 14 mounting brackets. Please note that there are two types of brackets are being used.
- 4. Apply modified silicone to the joint between the sink and the counter for waterproofing.
- 5. Adjust the dimensions of the plywood layer based on the sink's load bearing level, the counter dimensions and the cabinet dimensions.