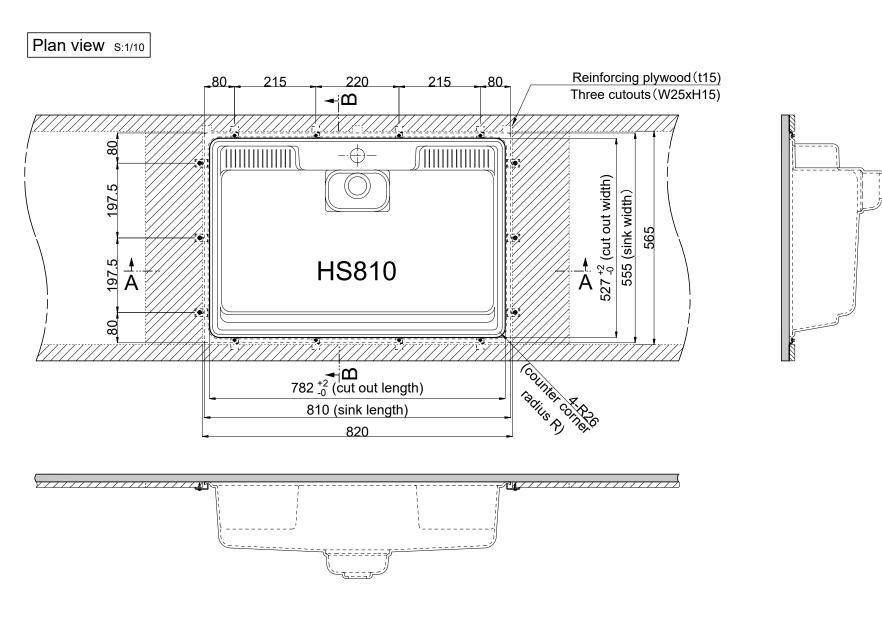

## ▲ Notices

- 1.  $\star\star\star$  It is applicable with counter thickness of more than 12mm.
- 2. Install the reinforcing plywood layer on the back and adhere it to the counter using epoxy adhesive.
- 3. Secure the sink and the plywood layer using 14 mounting brackets. Please note that there are two types of brackets are being used.
- 4. Apply modified silicone to the joint between the sink and the counter for waterproofing.
- 5. Adjust the dimensions of the plywood layer based on the sink's load bearing level, the counter dimensions and the cabinet dimensions.