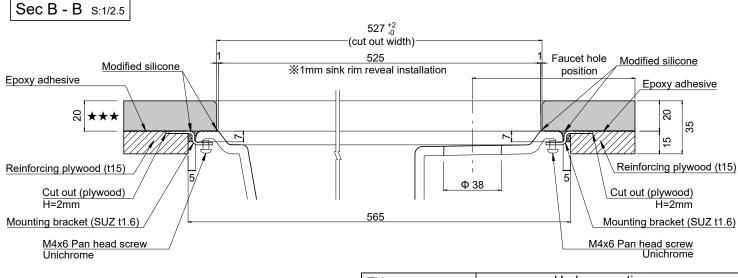

## ▲ Notices

- 1.  $\star\star\star$  It is applicable with counter thickness of more than 12mm.
- 2. Install the reinforcing plywood layer on the back and adhere it to the counter using epoxy adhesive.
- 3. Secure the sink and the plywood layer using 14 mounting brackets. Please note that there are two types of brackets are being used.
- 4. Apply modified silicone to the joint between the sink and the counter for waterproofing.
- 5. Adjust the dimensions of the plywood layer based on the sink's load bearing level, the counter dimensions and the cabinet dimensions.