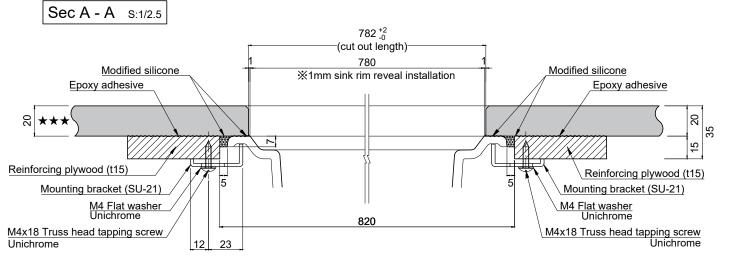

## ▲ Notices

- 1.  $\star\star\star$  It is applicable with counter thickness of more than 12mm.
- 2. Install the reinforcing plywood layer on the back and adhere it to the counter using epoxy adhesive.
- 3. Secure the sink and the plywood layer using 14 mounting brackets. Please note that there are two types of brackets are being used.
- 4. Apply modified silicone to the joint between the sink and the counter for waterproofing.
- 5. Adjust the dimensions of the plywood layer based on the sink's load bearing level, the counter dimensions and the cabinet dimensions.