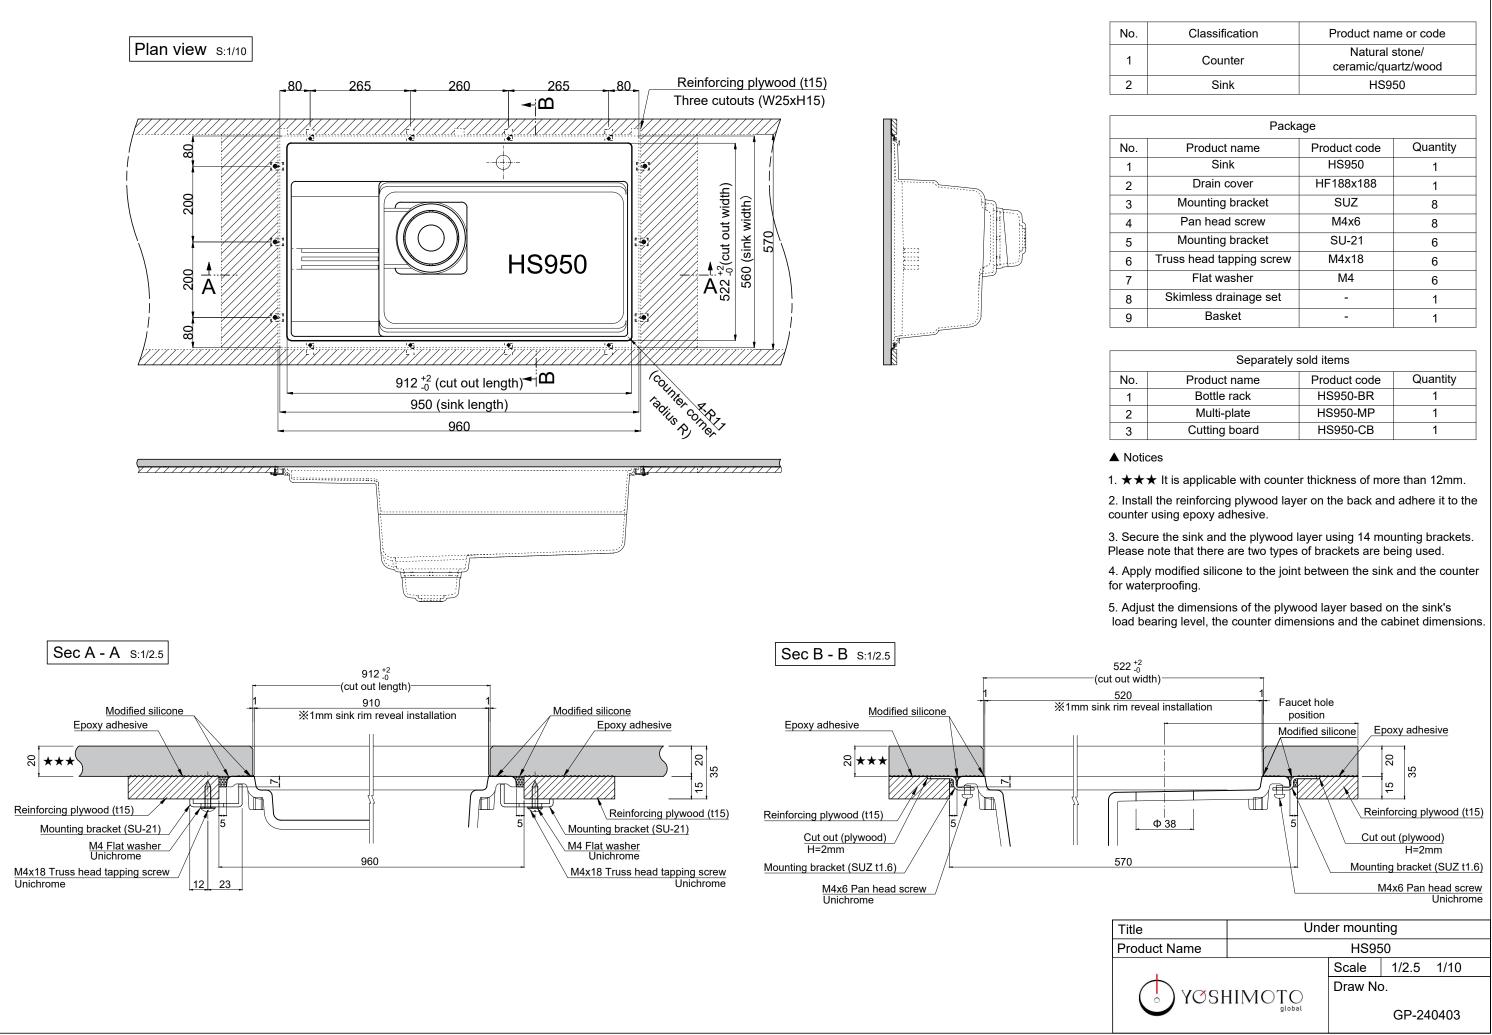

|  | Classification | Product name or code                  |  |  |  |
|--|----------------|---------------------------------------|--|--|--|
|  | Counter        | Natural stone/<br>ceramic/quartz/wood |  |  |  |
|  | Sink           | HS950                                 |  |  |  |

| Package |                          |              |          |  |  |
|---------|--------------------------|--------------|----------|--|--|
|         | Product name             | Product code | Quantity |  |  |
|         | Sink                     | HS950        | 1        |  |  |
|         | Drain cover              | HF188x188    | 1        |  |  |
|         | Mounting bracket         | SUZ          | 8        |  |  |
|         | Pan head screw           | M4x6         | 8        |  |  |
|         | Mounting bracket         | SU-21        | 6        |  |  |
|         | Truss head tapping screw | M4x18        | 6        |  |  |
|         | Flat washer              | M4           | 6        |  |  |
|         | Skimless drainage set    | -            | 1        |  |  |
|         | Basket                   | -            | 1        |  |  |

| Separately sold items |               |              |          |  |  |
|-----------------------|---------------|--------------|----------|--|--|
|                       | Product name  | Product code | Quantity |  |  |
|                       | Bottle rack   | HS950-BR     | 1        |  |  |
|                       | Multi-plate   | HS950-MP     | 1        |  |  |
|                       | Cutting board | HS950-CB     | 1        |  |  |